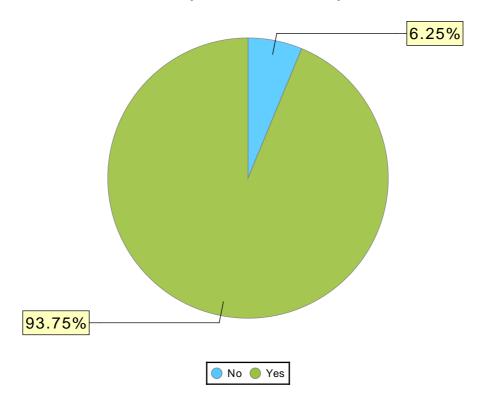

#### **Physical Disability Chart**

| Physical Disability          | # of Clients |
|------------------------------|--------------|
| No                           | 2            |
| Yes                          | 17           |
| Client doesn't know          | 0            |
| Client prefers not to answer | 0            |
| No Answer                    | 0            |
| Total:                       | 19           |