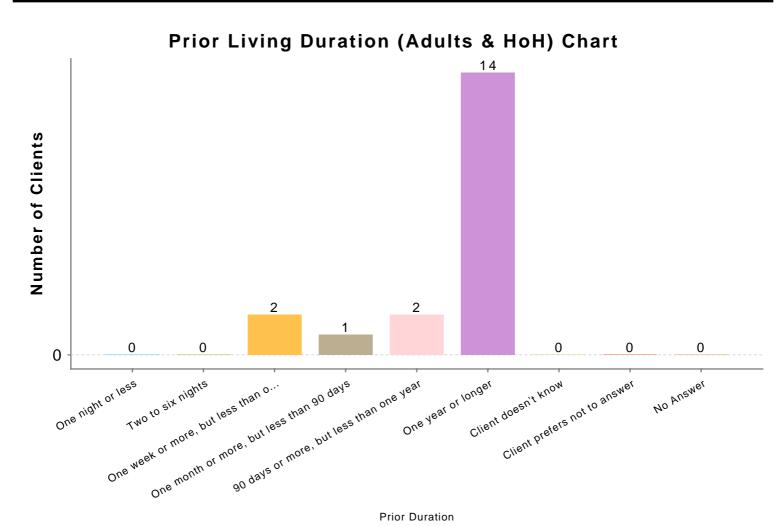

#### **IH - Insight Housing**

Date Range: 04/01/2023 thru 06/30/2023

Veteran: All

|                                                                                                                       | 90 days  |
|-----------------------------------------------------------------------------------------------------------------------|----------|
| 90 days or more, but less than one year 🔲 One year or longer 🔛 Client doesn't know 📕 Client prefers not to answer 🔲 N | o Answer |

| Prior Living Duration (Adults & HoH)      | # of Clients |
|-------------------------------------------|--------------|
| One night or less                         | 0            |
| Two to six nights                         | 0            |
| One week or more, but less than one month | 2            |
| One month or more, but less than 90 days  | 1            |
| 90 days or more, but less than one year   | 2            |
| One year or longer                        | 14           |
| Client doesn't know                       | 0            |
| Client prefers not to answer              | 0            |
| No Answer                                 | 0            |
| Total:                                    | 19           |