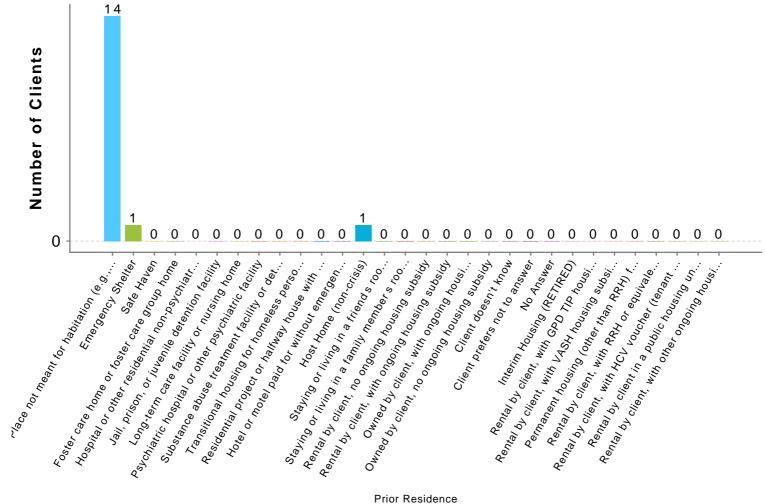

#### **IH - Insight Housing**

Date Range: 04/01/2023 thru 06/30/2023

Veteran: All

Client Project Stays: All active

Prior Residence

**Prior Living Situation (Adults & HoH)** 

# of Clients

## **IH - Insight Housing**

Date Range: 04/01/2023 thru 06/30/2023

Veteran: All

| Prior Living Situation (Adults & HoH)                                                                                         | # of Clients |
|-------------------------------------------------------------------------------------------------------------------------------|--------------|
| Place not meant for habitation (e.g., a vehicle, an abandoned building, bus/train/subway station/airport or anywhere outside) | 14           |
| Emergency shelter, including hotel or motel paid for with emergency shelter voucher, Host Home shelter                        | 1            |
| Safe Haven                                                                                                                    | 0            |
| Foster care home or foster care group home                                                                                    | 0            |
| Hospital or other residential non-psychiatric medical facility                                                                | 0            |
| Jail, prison, or juvenile detention facility                                                                                  | 0            |
| Long-term care facility or nursing home                                                                                       | 0            |
| Psychiatric hospital or other psychiatric facility                                                                            | 0            |
| Substance abuse treatment facility or detox center                                                                            | 0            |
| Transitional housing for homeless persons (including homeless youth)                                                          | 0            |
| Residential project or halfway house with no homeless criteria                                                                | 0            |
| Hotel or motel paid for without emergency shelter voucher                                                                     | 0            |
| Host Home (non-crisis)                                                                                                        | 1            |
| Staying or living in a friends room, apartment, or house                                                                      | 0            |
| Staying or living in a family members room, apartment, or house                                                               | 0            |
| Rental by client, no ongoing housing subsidy                                                                                  | 0            |
| Rental by client, with ongoing housing subsidy                                                                                | 0            |
| Owned by client, with ongoing housing subsidy                                                                                 | 0            |
| Owned by client, no ongoing housing subsidy                                                                                   | 0            |
| Client doesn't know                                                                                                           | 0            |
| Client prefers not to answer                                                                                                  | 0            |
| No Answer                                                                                                                     | 0            |
| Interim Housing (RETIRED)                                                                                                     | 0            |
| Rental by client, with GPD TIP housing subsidy (RETIRED)                                                                      | 0            |
| Rental by client, with VASH housing subsidy (RETIRED)                                                                         | 0            |
| Permanent housing (other than RRH) for formerly homeless persons (RETIRED)                                                    | 0            |
| Rental by client, with RRH or equivalent subsidy (RETIRED)                                                                    | 0            |
| Rental by client, with HCV voucher (tenant or project based) (RETIRED)                                                        | 0            |
| Rental by client in a public housing unit (RETIRED)                                                                           | 0            |
| Rental by client, with other ongoing housing subsidy (RETIRED)                                                                | 0            |
| Total:                                                                                                                        | 16           |