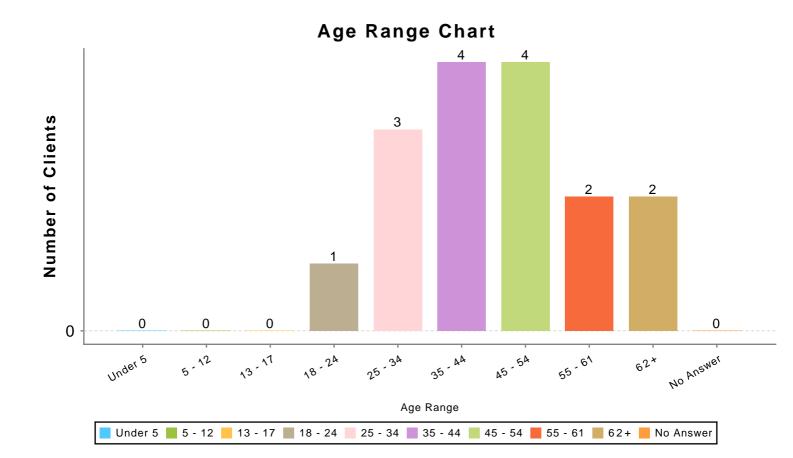

#### **IH - Insight Housing**

Date Range: 04/01/2023 thru 06/30/2023

Veteran: All

| Age Range | # of Clients |
|-----------|--------------|
| Under 5   | 0            |
| 5 - 12    | 0            |
| 13 - 17   | 0            |
| 18 - 24   | 0            |
| 25 - 34   | 5            |
| 35 - 44   | 3            |
| 45 - 54   | 2            |
| 55 - 61   | 3            |
| 62+       | 6            |
| No Answer | 0            |
| Total:    | 19           |