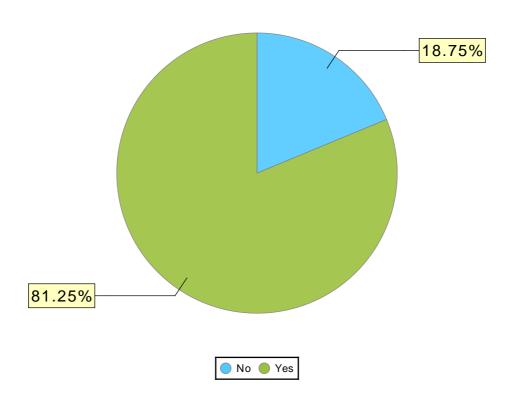

#### Disabled (Adults & HoH) Chart

| Disabled (Adults & HoH)      | # of Clients |
|------------------------------|--------------|
| No                           | 1            |
| Yes                          | 15           |
| Client doesn't know          | 0            |
| Client prefers not to answer | 0            |
| No Answer                    | 0            |
| Total:                       | 16           |