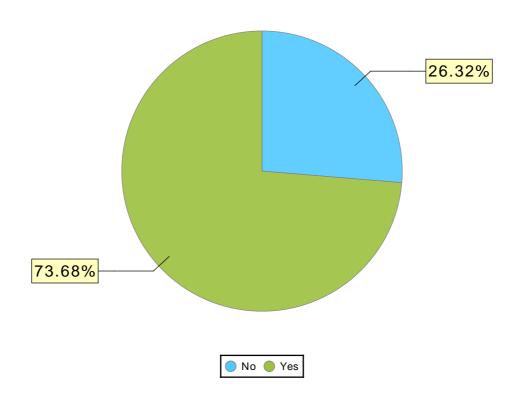

#### **Developmental Disability Chart**

| Developmental Disability     | # of Clients |
|------------------------------|--------------|
| No                           | 5            |
| Yes                          | 14           |
| Client doesn't know          | 0            |
| Client prefers not to answer | 0            |
| No Answer                    | 0            |
| Total:                       | 19           |