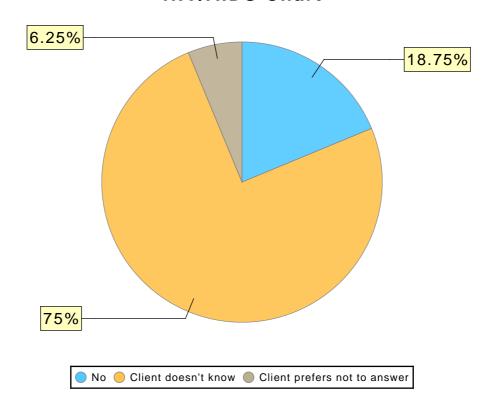

#### **HIV/AIDS Chart**

| HIV/AIDS                     | # of Clients |
|------------------------------|--------------|
| No                           | 3            |
| Yes                          | 0            |
| Client doesn't know          | 12           |
| Client prefers not to answer | 1            |
| No Answer                    | 0            |
| Total:                       | 16           |