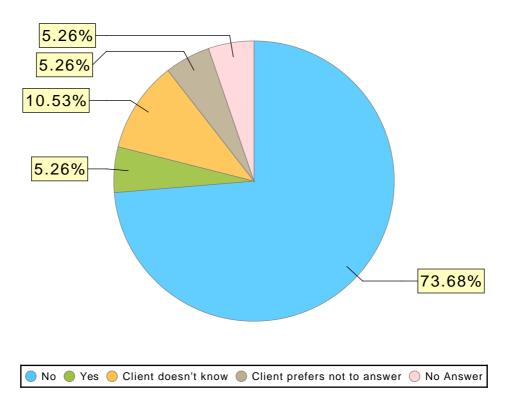

#### **HIV/AIDS Chart**

| HIV/AIDS                     | # of Clients |
|------------------------------|--------------|
| No                           | 14           |
| Yes                          | 1            |
| Client doesn't know          | 2            |
| Client prefers not to answer | 1            |
| No Answer                    | 1            |
| Total:                       | 19           |