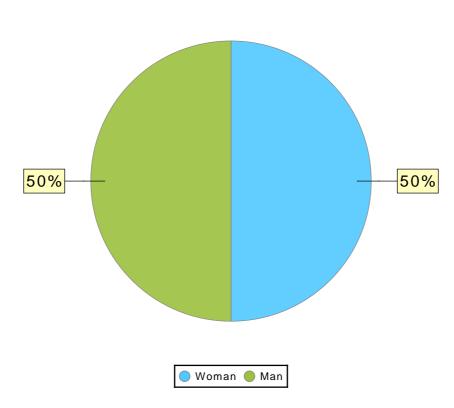

#### **Gender Chart**

| Gender                                                 | # of Clients |
|--------------------------------------------------------|--------------|
| Woman                                                  | 8            |
| Man                                                    | 11           |
| Culturally Specific Identity                           | 0            |
| Transgender                                            | 0            |
| Non-Binary                                             | 0            |
| Questioning                                            | 0            |
| Different Identity                                     | 0            |
| Woman / 1 Other Gender Identity                        | 0            |
| Man / 1 Other Gender Identity                          | 0            |
| Culturally Specific Identity / 1 Other Gender Identity | 0            |
| Transgender / 1 Other Gender Identity                  | 0            |
| Non-Binary / 1 Other Gender Identity                   | 0            |
| Questioning / Different Identity                       | 0            |
| More than 2 Gender Identities                          | 0            |
| Client doesn't know                                    | 0            |
| Client prefers not to answer                           | 0            |
| No Answer                                              | 0            |