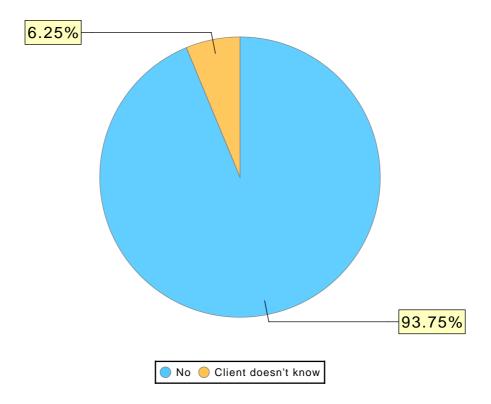

#### Veteran Status (Adults Only) Chart

| Veteran Status (Adults Only) | # of Clients |
|------------------------------|--------------|
| No                           | 18           |
| Yes                          | 1            |
| Client doesn't know          | 0            |
| Client prefers not to answer | 0            |
| No Answer                    | 0            |
| Total:                       | 19           |