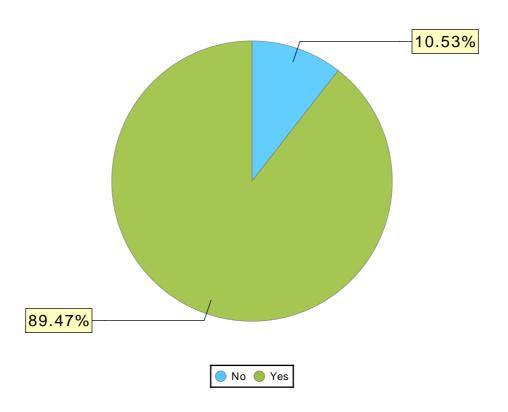

#### Disabled (Adults & HoH) Chart

| Disabled (Adults & HoH)      | # of Clients |
|------------------------------|--------------|
| No                           | 0            |
| Yes                          | 19           |
| Client doesn't know          | 0            |
| Client prefers not to answer | 0            |
| No Answer                    | 0            |
| Total:                       | 19           |