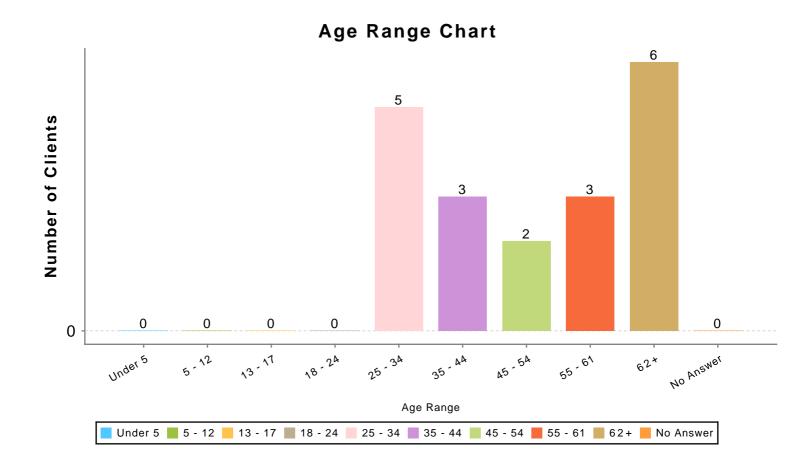

#### **IH - Insight Housing**

Date Range: 04/01/2023 thru 06/30/2023

Veteran: All

| Age Range | # of Clients |
|-----------|--------------|
| Under 5   | 0            |
| 5 - 12    | 0            |
| 13 - 17   | 0            |
| 18 - 24   | 0            |
| 25 - 34   | 5            |
| 35 - 44   | 3            |
| 45 - 54   | 2            |
| 55 - 61   | 3            |
| 62+       | 6            |
| No Answer | 0            |
| Total:    | 19           |