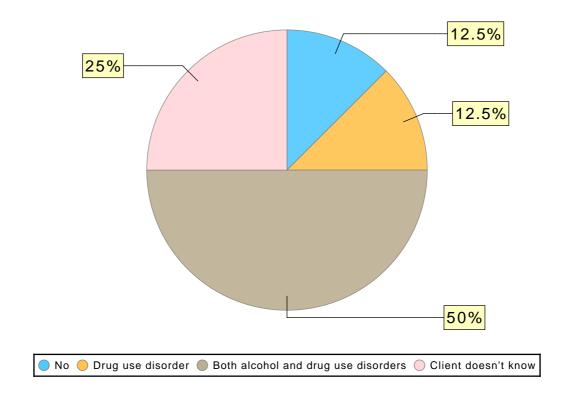

#### Substance Use Disorder Chart

| Substance Use Disorder              | # of Clients |
|-------------------------------------|--------------|
| No                                  | 7            |
| Alcohol use disorder                | 1            |
| Drug use disorder                   | 1            |
| Both alcohol and drug use disorders | 9            |
| Client doesn't know                 | 1            |
| Client prefers not to answer        | 0            |
| No Answer                           | 0            |
| Total:                              | 19           |