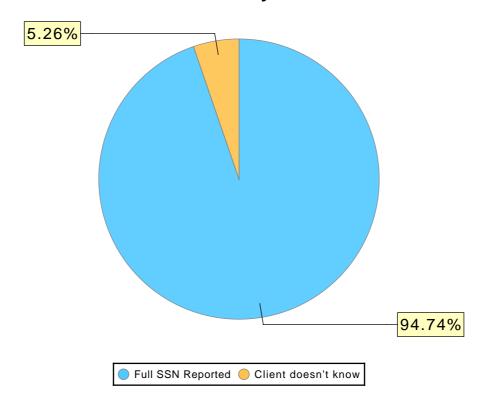

#### **SSN Validity Chart**

| SSN Validity                        | # of Clients |
|-------------------------------------|--------------|
| Full SSN Reported                   | 18           |
| Approximate or partial SSN reported | 0            |
| Client doesn't know                 | 1            |
| Client prefers not to answer        | 0            |
| No Answer                           | 0            |
| Total:                              | 19           |