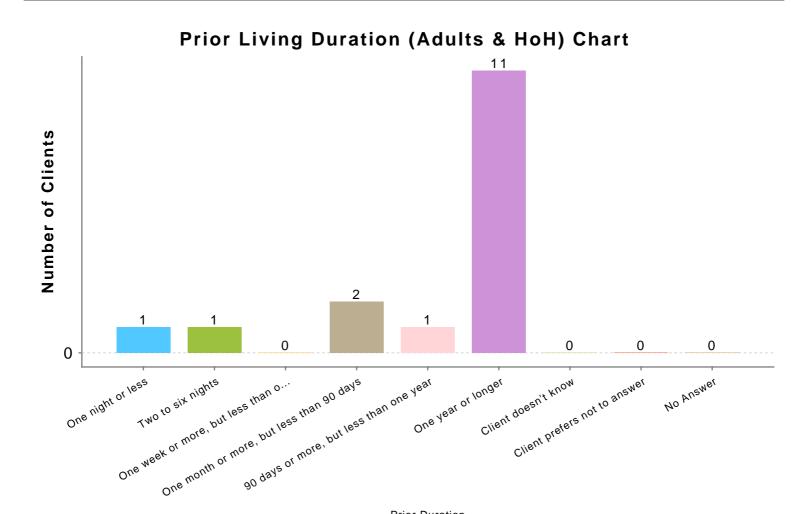

#### **IH - Insight Housing**

Date Range: 04/01/2023 thru 06/30/2023

Veteran: All

| Prior Living Duration (Adults & HoH)      | # of Clients |
|-------------------------------------------|--------------|
| One night or less                         | 1            |
| Two to six nights                         | 1            |
| One week or more, but less than one month | 0            |
| One month or more, but less than 90 days  | 2            |
| 90 days or more, but less than one year   | 1            |
| One year or longer                        | 11           |
| Client doesn't know                       | 0            |
| Client prefers not to answer              | 0            |
| No Answer                                 | 0            |
| Tot                                       | al: 16       |