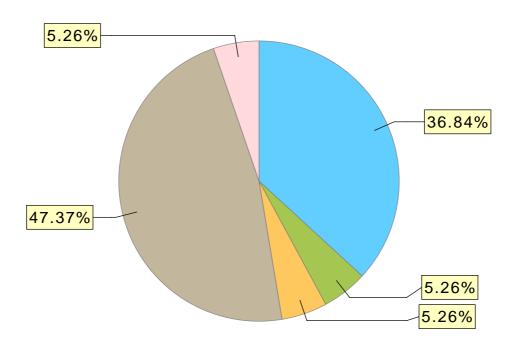

#### Prior Living Situation (Adults & HoH) Chart

Prior Residence

**Prior Living Situation (Adults & HoH)** 

# of Clients

## **IH - Insight Housing**

Date Range: 04/01/2023 thru 06/30/2023

Veteran: All

| Prior Living Situation (Adults & HoH)                                                                                         | # of Clients |
|-------------------------------------------------------------------------------------------------------------------------------|--------------|
| Place not meant for habitation (e.g., a vehicle, an abandoned building, bus/train/subway station/airport or anywhere outside) | 11           |
| Emergency shelter, including hotel or motel paid for with emergency shelter voucher, Host Home shelter                        | 7            |
| Safe Haven                                                                                                                    | 1            |
| Foster care home or foster care group home                                                                                    | 0            |
| Hospital or other residential non-psychiatric medical facility                                                                | 0            |
| Jail, prison, or juvenile detention facility                                                                                  | 0            |
| Long-term care facility or nursing home                                                                                       | 0            |
| Psychiatric hospital or other psychiatric facility                                                                            | 0            |
| Substance abuse treatment facility or detox center                                                                            | 0            |
| Transitional housing for homeless persons (including homeless youth)                                                          | 0            |
| Residential project or halfway house with no homeless criteria                                                                | 0            |
| Hotel or motel paid for without emergency shelter voucher                                                                     | 0            |
| Host Home (non-crisis)                                                                                                        | 0            |
| Staying or living in a friends room, apartment, or house                                                                      | 0            |
| Staying or living in a family members room, apartment, or house                                                               | 0            |
| Rental by client, no ongoing housing subsidy                                                                                  | 0            |
| Rental by client, with ongoing housing subsidy                                                                                | 0            |
| Owned by client, with ongoing housing subsidy                                                                                 | 0            |
| Owned by client, no ongoing housing subsidy                                                                                   | 0            |
| Client doesn't know                                                                                                           | 0            |
| Client prefers not to answer                                                                                                  | 0            |
| No Answer                                                                                                                     | 0            |
| Interim Housing (RETIRED)                                                                                                     | 0            |
| Rental by client, with GPD TIP housing subsidy (RETIRED)                                                                      | 0            |
| Rental by client, with VASH housing subsidy (RETIRED)                                                                         | 0            |
| Permanent housing (other than RRH) for formerly homeless persons (RETIRED)                                                    | 0            |
| Rental by client, with RRH or equivalent subsidy (RETIRED)                                                                    | 0            |
| Rental by client, with HCV voucher (tenant or project based) (RETIRED)                                                        | 0            |
| Rental by client in a public housing unit (RETIRED)                                                                           | 0            |
| Rental by client, with other ongoing housing subsidy (RETIRED)                                                                | 0            |
| Total:                                                                                                                        | 19           |