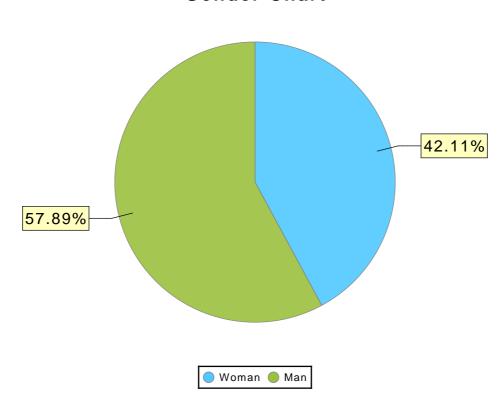

#### **Gender Chart**

| Gender                                                 | # of Clients |
|--------------------------------------------------------|--------------|
| Woman                                                  | 8            |
| Man                                                    | 11           |
| Culturally Specific Identity                           | 0            |
| Transgender                                            | 0            |
| Non-Binary                                             | 0            |
| Questioning                                            | 0            |
| Different Identity                                     | 0            |
| Woman / 1 Other Gender Identity                        | 0            |
| Man / 1 Other Gender Identity                          | 0            |
| Culturally Specific Identity / 1 Other Gender Identity | 0            |
| Transgender / 1 Other Gender Identity                  | 0            |
| Non-Binary / 1 Other Gender Identity                   | 0            |
| Questioning / Different Identity                       | 0            |
| More than 2 Gender Identities                          | 0            |
| Client doesn't know                                    | 0            |
| Client prefers not to answer                           | 0            |
| No Answer                                              | 0            |