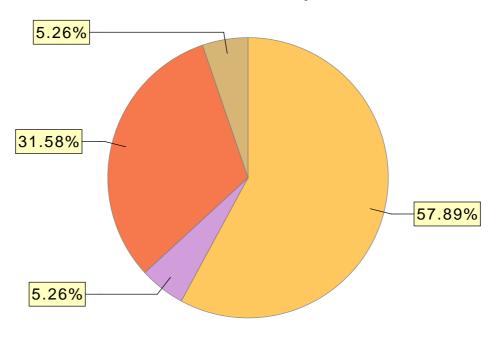

#### **Race and Ethnicity Chart**

| Race and Ethnicity                            | # of Clients |
|-----------------------------------------------|--------------|
| American Indian, Alaska Native, or Indigenous | 0            |
| Asian or Asian American                       | 0            |
| Black, African American, or African           | 11           |
| Hispanic/Latina/e/o                           | 0            |
| Middle Eastern or North African               | 0            |
| Native Hawaiian or Pacific Islander           | 1            |
| White                                         | 6            |
| Multiracial                                   | 1            |
| Client doesn't know / prefers not to answer   | 0            |
| No Answer                                     | 0            |
| Total:                                        | 19           |