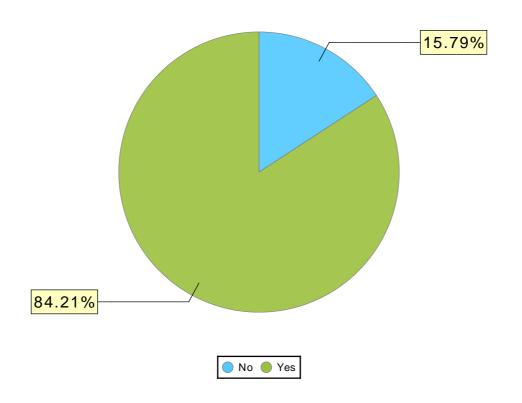

#### **Chronic Health Condition Chart**

| Chronic Health Condition     | # of Clients |
|------------------------------|--------------|
| No                           | 3            |
| Yes                          | 16           |
| Client doesn't know          | 0            |
| Client prefers not to answer | 0            |
| No Answer                    | 0            |
| Total:                       | 19           |