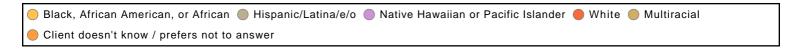

#### Disabled (Adults & HoH) Chart

| Disabled (Adults & HoH)      | # of Clients |
|------------------------------|--------------|
| No                           | 0            |
| Yes                          | 19           |
| Client doesn't know          | 0            |
| Client prefers not to answer | 0            |
| No Answer                    | 0            |
| Total:                       | 19           |