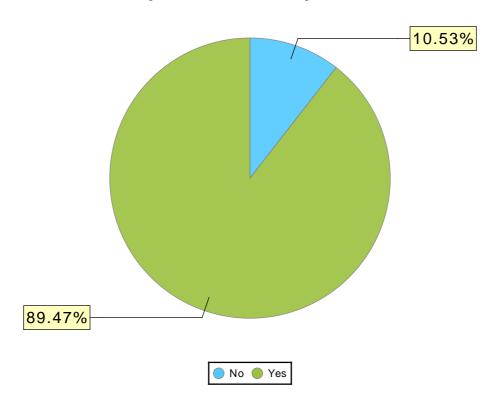

#### Disabled (Adults & HoH) Chart

| Disabled (Adults & HoH)      | # of Clients |
|------------------------------|--------------|
| No                           | 0            |
| Yes                          | 19           |
| Client doesn't know          | 0            |
| Client prefers not to answer | 0            |
| No Answer                    | 0            |
| Total:                       | 19           |