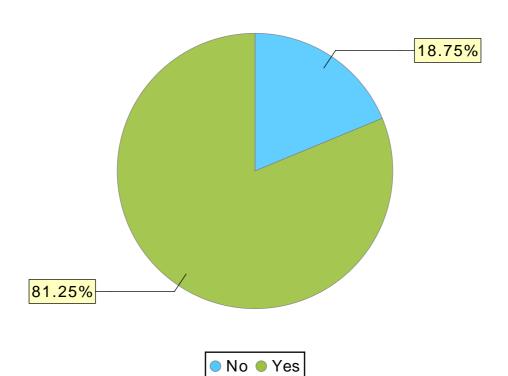

#### Mental Health Disorder Chart

| Mental Health Disorder       | # of Clients |
|------------------------------|--------------|
| No                           | 2            |
| Yes                          | 17           |
| Client doesn't know          | 0            |
| Client prefers not to answer | 0            |
| No Answer                    | 0            |
| Total:                       | 19           |