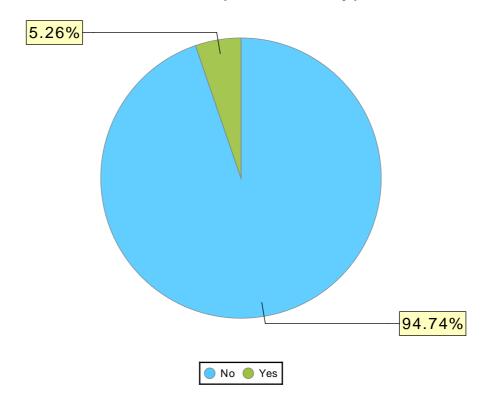

#### **HIV/AIDS Chart**

| HIV/AIDS                     | # of Clients |
|------------------------------|--------------|
| No                           | 3            |
| Yes                          | 0            |
| Client doesn't know          | 12           |
| Client prefers not to answer | 1            |
| No Answer                    | 0            |
| Total:                       | 16           |