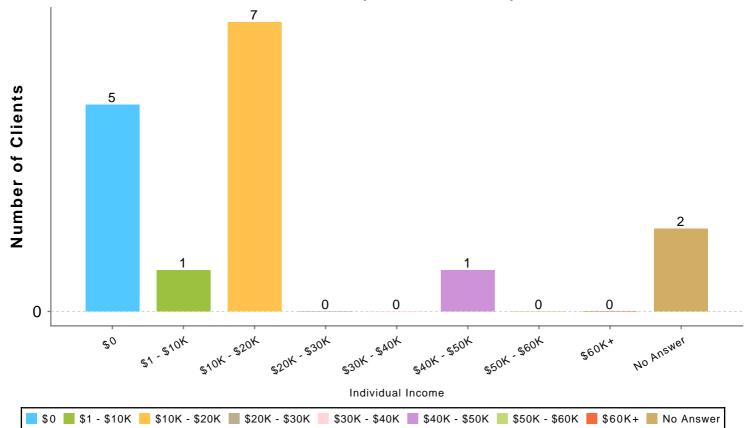

#### Individual Income (Adults & HoH) Chart

| Individual Income (Adults & HoH) |        | # of Clients |
|----------------------------------|--------|--------------|
| \$0                              |        | 5            |
| \$1 - \$10K                      |        | 1            |
| \$10K - \$20K                    |        | 7            |
| \$20K - \$30K                    |        | 0            |
| \$30K - \$40K                    |        | 0            |
| \$40K - \$50K                    |        | 1            |
| \$50K - \$60K                    |        | 0            |
| \$60K+                           |        | 0            |
| No Answer                        |        | 2            |
|                                  | Total: | 16           |