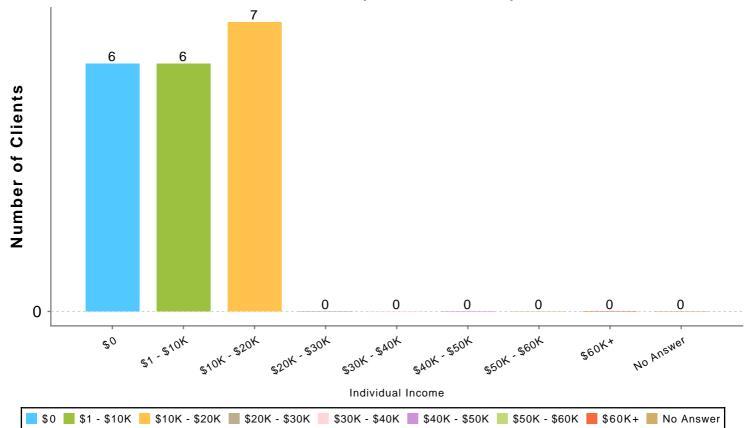

#### Individual Income (Adults & HoH) Chart

| Individual Income (Adults & HoH) | # of Clients |
|----------------------------------|--------------|
| \$0                              | 6            |
| \$1 - \$10K                      | 6            |
| \$10K - \$20K                    | 7            |
| \$20K - \$30K                    | 0            |
| \$30K - \$40K                    | 0            |
| \$40K - \$50K                    | 0            |
| \$50K - \$60K                    | 0            |
| \$60K+                           | 0            |
| No Answer                        | 0            |
| Total:                           | 19           |