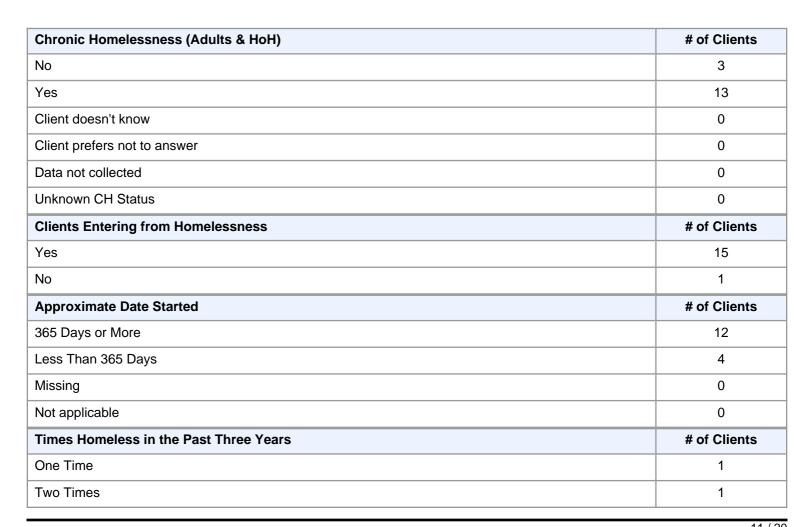

#### Chronic Homelessness (Adults & HoH) Chart

| Chronic Homelessness (Adults & HoH)    | # of Clients |
|----------------------------------------|--------------|
| No                                     | 3            |
| Yes                                    | 16           |
| Client doesn't know                    | 0            |
| Client prefers not to answer           | 0            |
| Data not collected                     | 0            |
| Unknown CH Status                      | 0            |
| Clients Entering from Homelessness     | # of Clients |
| Yes                                    | 19           |
| No                                     | 0            |
| Approximate Date Started               | # of Clients |
| 365 Days or More                       | 15           |
| Less Than 365 Days                     | 4            |
| Missing                                | 0            |
| Not applicable                         | 0            |
| Times Homeless in the Past Three Years | # of Clients |
| One Time                               | 9            |
| Two Times                              | 0            |