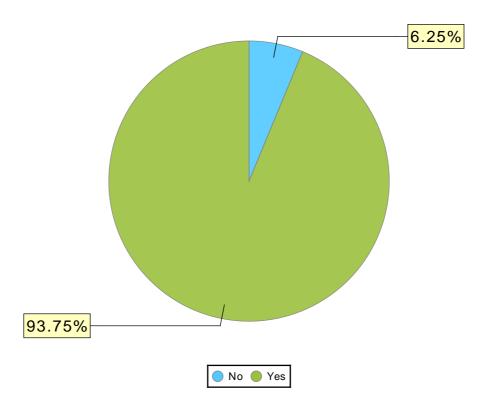

#### Mental Health Disorder Chart

| Mental Health Disorder       | # of Clients |
|------------------------------|--------------|
| No                           | 1            |
| Yes                          | 15           |
| Client doesn't know          | 0            |
| Client prefers not to answer | 0            |
| No Answer                    | 0            |
| Total:                       | 16           |