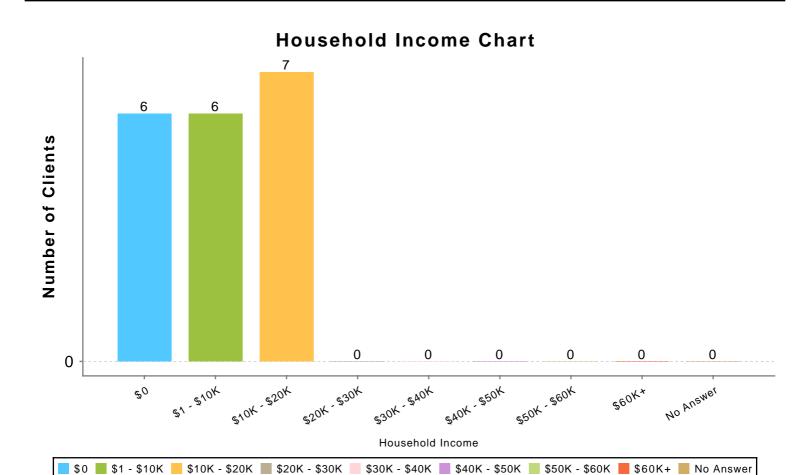

#### **IH - Insight Housing**

Date Range: 04/01/2023 thru 06/30/2023

Veteran: All

| Household Income |        | # of Clients |
|------------------|--------|--------------|
| \$0              |        | 6            |
| \$1 - \$10K      |        | 6            |
| \$10K - \$20K    |        | 7            |
| \$20K - \$30K    |        | 0            |
| \$30K - \$40K    |        | 0            |
| \$40K - \$50K    |        | 0            |
| \$50K - \$60K    |        | 0            |
| \$60K+           |        | 0            |
| No Answer        |        | 0            |
|                  | Total: | 19           |