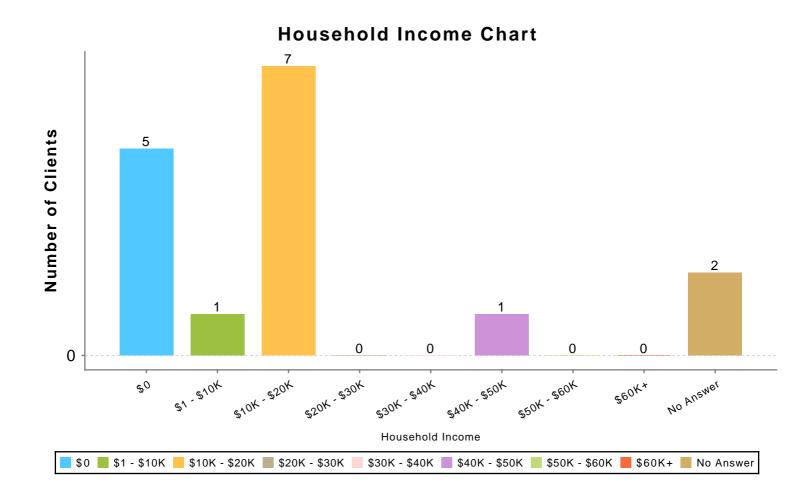

#### **IH - Insight Housing**

Date Range: 04/01/2023 thru 06/30/2023

Veteran: All

| Household Income | # of Clients |
|------------------|--------------|
| \$0              | 5            |
| \$1 - \$10K      | 1            |
| \$10K - \$20K    | 7            |
| \$20K - \$30K    | 0            |
| \$30K - \$40K    | 0            |
| \$40K - \$50K    | 1            |
| \$50K - \$60K    | 0            |
| \$60K+           | 0            |
| No Answer        | 2            |
| Total:           | 16           |