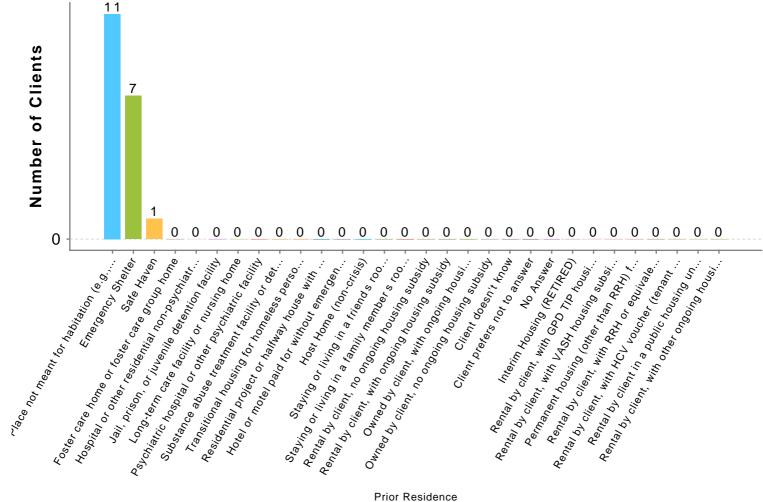

#### Prior Living Situation (Adults & HoH) Chart

Prior Residence

**Prior Living Situation (Adults & HoH)** 

# of Clients

## **IH - Insight Housing**

Date Range: 04/01/2023 thru 06/30/2023

Veteran: All

| Prior Living Situation (Adults & HoH)                                                                                         | # of Clients |
|-------------------------------------------------------------------------------------------------------------------------------|--------------|
| Place not meant for habitation (e.g., a vehicle, an abandoned building, bus/train/subway station/airport or anywhere outside) | 11           |
| Emergency shelter, including hotel or motel paid for with emergency shelter voucher, Host Home shelter                        | 7            |
| Safe Haven                                                                                                                    | 1            |
| Foster care home or foster care group home                                                                                    | 0            |
| Hospital or other residential non-psychiatric medical facility                                                                | 0            |
| Jail, prison, or juvenile detention facility                                                                                  | 0            |
| Long-term care facility or nursing home                                                                                       | 0            |
| Psychiatric hospital or other psychiatric facility                                                                            | 0            |
| Substance abuse treatment facility or detox center                                                                            | 0            |
| Transitional housing for homeless persons (including homeless youth)                                                          | 0            |
| Residential project or halfway house with no homeless criteria                                                                | 0            |
| Hotel or motel paid for without emergency shelter voucher                                                                     | 0            |
| Host Home (non-crisis)                                                                                                        | 0            |
| Staying or living in a friends room, apartment, or house                                                                      | 0            |
| Staying or living in a family members room, apartment, or house                                                               | 0            |
| Rental by client, no ongoing housing subsidy                                                                                  | 0            |
| Rental by client, with ongoing housing subsidy                                                                                | 0            |
| Owned by client, with ongoing housing subsidy                                                                                 | 0            |
| Owned by client, no ongoing housing subsidy                                                                                   | 0            |
| Client doesn't know                                                                                                           | 0            |
| Client prefers not to answer                                                                                                  | 0            |
| No Answer                                                                                                                     | 0            |
| Interim Housing (RETIRED)                                                                                                     | 0            |
| Rental by client, with GPD TIP housing subsidy (RETIRED)                                                                      | 0            |
| Rental by client, with VASH housing subsidy (RETIRED)                                                                         | 0            |
| Permanent housing (other than RRH) for formerly homeless persons (RETIRED)                                                    | 0            |
| Rental by client, with RRH or equivalent subsidy (RETIRED)                                                                    | 0            |
| Rental by client, with HCV voucher (tenant or project based) (RETIRED)                                                        | 0            |
| Rental by client in a public housing unit (RETIRED)                                                                           | 0            |
| Rental by client, with other ongoing housing subsidy (RETIRED)                                                                | 0            |
| Total:                                                                                                                        | 19           |