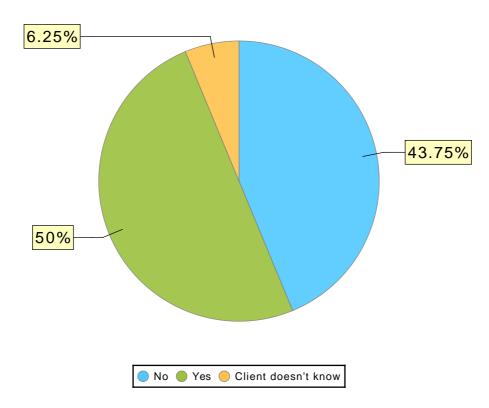

#### **Chronic Health Condition Chart**

| Chronic Health Condition     | # of Clients |
|------------------------------|--------------|
| No                           | 7            |
| Yes                          | 8            |
| Client doesn't know          | 1            |
| Client prefers not to answer | 0            |
| No Answer                    | 0            |
| Total:                       | 16           |