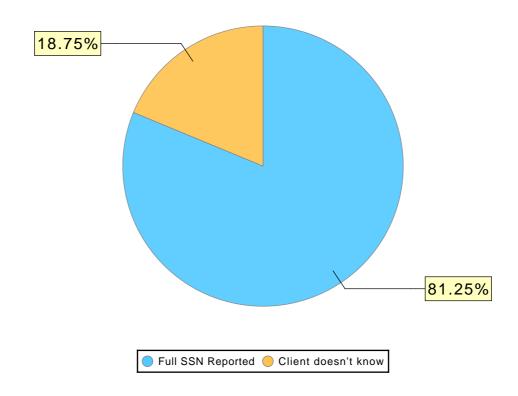

#### **SSN Validity Chart**

| SSN Validity                        | # of Clients |
|-------------------------------------|--------------|
| Full SSN Reported                   | 13           |
| Approximate or partial SSN reported | 0            |
| Client doesn't know                 | 3            |
| Client prefers not to answer        | 0            |
| No Answer                           | 0            |
| Total:                              | 16           |