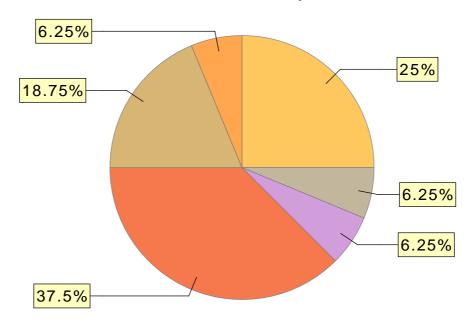

#### **Race and Ethnicity Chart**

| Race and Ethnicity                            | # of Clients |
|-----------------------------------------------|--------------|
| American Indian, Alaska Native, or Indigenous | 0            |
| Asian or Asian American                       | 0            |
| Black, African American, or African           | 11           |
| Hispanic/Latina/e/o                           | 0            |
| Middle Eastern or North African               | 0            |
| Native Hawaiian or Pacific Islander           | 1            |
| White                                         | 6            |
| Multiracial                                   | 1            |
| Client doesn't know / prefers not to answer   | 0            |
| No Answer                                     | 0            |
| Total:                                        | 19           |