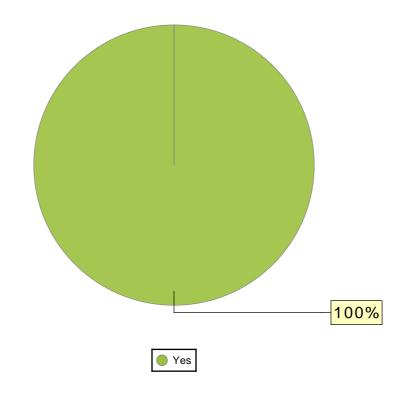

#### Disabled (Adults & HoH) Chart

| Disabled (Adults & HoH)      | # of Clients |
|------------------------------|--------------|
| No                           | 0            |
| Yes                          | 19           |
| Client doesn't know          | 0            |
| Client prefers not to answer | 0            |
| No Answer                    | 0            |
| Total:                       | 19           |