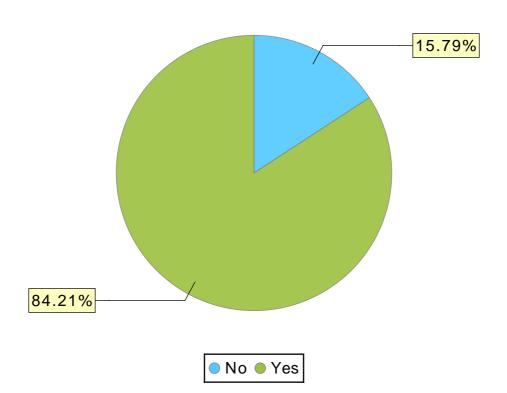

#### Disabled (Adults & HoH) Chart

| Disabled (Adults & HoH)      | # of Clients |
|------------------------------|--------------|
| No                           | 1            |
| Yes                          | 15           |
| Client doesn't know          | 0            |
| Client prefers not to answer | 0            |
| No Answer                    | 0            |
| Total:                       | 16           |