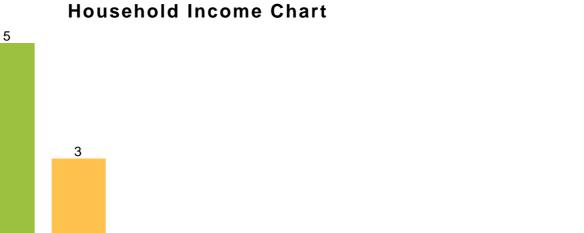

0

| Household Income | # of Clients |
|------------------|--------------|
| \$0              | 2            |
| \$1 - \$10K      | 5            |
| \$10K - \$20K    | 3            |
| \$20K - \$30K    | 0            |
| \$30K - \$40K    | 0            |
| \$40K - \$50K    | 0            |
| \$50K - \$60K    | 0            |
| \$60K+           | 0            |
| No Answer        | 0            |
| Total:           | 10           |