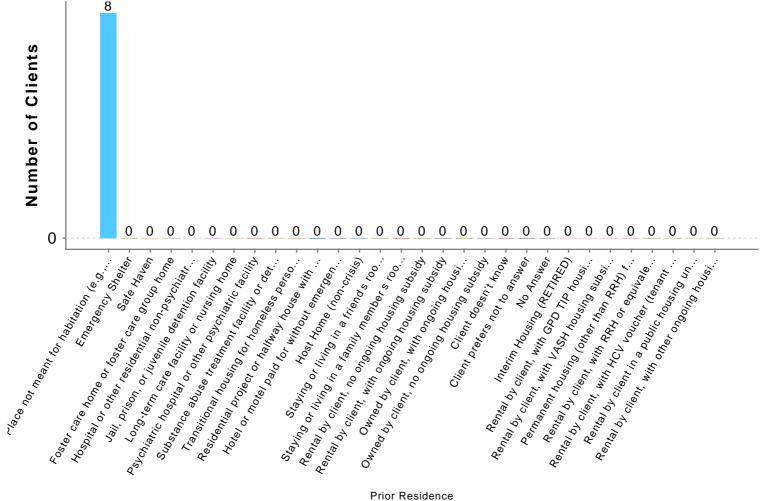

#### **IH - Insight Housing**

Date Range: 01/01/2024 thru 03/31/2024

Veteran: All

Client Project Stays: All active

Prior Residence

**Prior Living Situation (Adults & HoH)** 

# of Clients

## **IH - Insight Housing**

Date Range: 01/01/2024 thru 03/31/2024

Veteran: All

Client Project Stays: All active

| Prior Living Situation (Adults & HoH)                                                                                         | # of Clients |
|-------------------------------------------------------------------------------------------------------------------------------|--------------|
| Place not meant for habitation (e.g., a vehicle, an abandoned building, bus/train/subway station/airport or anywhere outside) | 8            |
| Emergency shelter, including hotel or motel paid for with emergency shelter voucher, Host Home shelter                        | 0            |
| Safe Haven                                                                                                                    | 0            |
| Foster care home or foster care group home                                                                                    | 0            |
| Hospital or other residential non-psychiatric medical facility                                                                | 0            |
| Jail, prison, or juvenile detention facility                                                                                  | 0            |
| Long-term care facility or nursing home                                                                                       | 0            |
| Psychiatric hospital or other psychiatric facility                                                                            | 0            |
| Substance abuse treatment facility or detox center                                                                            | 0            |
| Transitional housing for homeless persons (including homeless youth)                                                          | 0            |
| Residential project or halfway house with no homeless criteria                                                                | 0            |
| Hotel or motel paid for without emergency shelter voucher                                                                     | 0            |
| Host Home (non-crisis)                                                                                                        | 0            |
| Staying or living in a friends room, apartment, or house                                                                      | 0            |
| Staying or living in a family members room, apartment, or house                                                               | 0            |
| Rental by client, no ongoing housing subsidy                                                                                  |              |
| Rental by client, with ongoing housing subsidy                                                                                | 0            |
| Owned by client, with ongoing housing subsidy                                                                                 | 0            |
| Owned by client, no ongoing housing subsidy                                                                                   | 0            |
| Client doesn't know                                                                                                           | 0            |
| Client prefers not to answer                                                                                                  | 0            |
| No Answer                                                                                                                     | 0            |
| Interim Housing (RETIRED)                                                                                                     | 0            |
| Rental by client, with GPD TIP housing subsidy (RETIRED)                                                                      | 0            |
| Rental by client, with VASH housing subsidy (RETIRED)                                                                         | 0            |
| Permanent housing (other than RRH) for formerly homeless persons (RETIRED)                                                    | 0            |
| Rental by client, with RRH or equivalent subsidy (RETIRED)                                                                    | 0            |
| Rental by client, with HCV voucher (tenant or project based) (RETIRED)                                                        | 0            |
| Rental by client in a public housing unit (RETIRED)                                                                           | 0            |
| Rental by client, with other ongoing housing subsidy (RETIRED)                                                                | 0            |
| Total:                                                                                                                        | 8            |