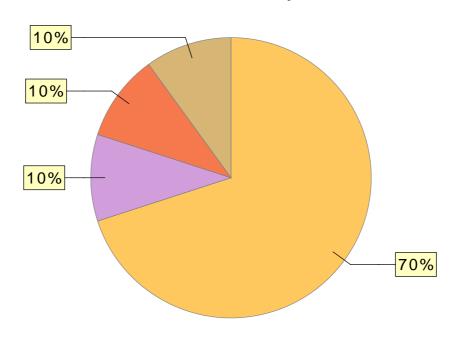

#### **Race and Ethnicity Chart**

| Race and Ethnicity                            | # of Clients |
|-----------------------------------------------|--------------|
| American Indian, Alaska Native, or Indigenous | 0            |
| Asian or Asian American                       | 0            |
| Black, African American, or African           | 7            |
| Hispanic/Latina/e/o                           | 0            |
| Middle Eastern or North African               | 0            |
| Native Hawaiian or Pacific Islander           | 1            |
| White                                         | 1            |
| Multiracial                                   | 1            |
| Client doesn't know / prefers not to answer   | 0            |
| No Answer                                     | 0            |
| Total:                                        | 10           |