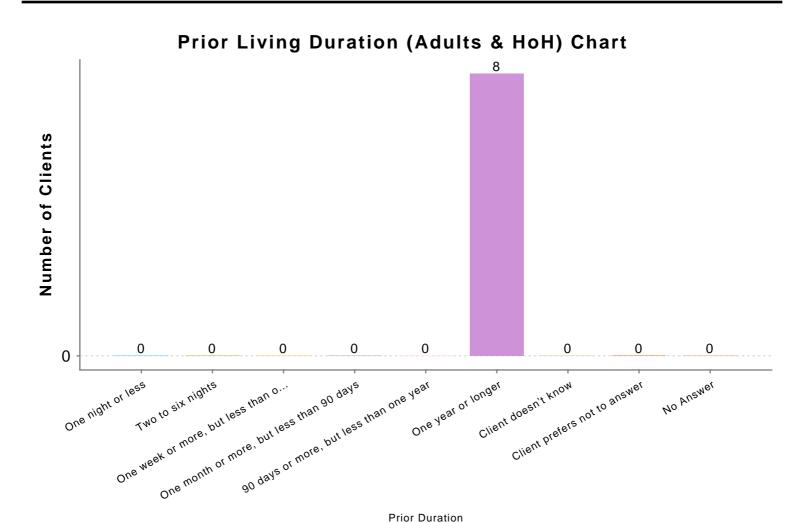

#### **IH - Insight Housing**

Date Range: 01/01/2024 thru 03/31/2024

Veteran: All

Client Project Stays: All active

| Prior Living Duration (Adults & HoH)      | # of Clients |
|-------------------------------------------|--------------|
| One night or less                         | 0            |
| Two to six nights                         | 0            |
| One week or more, but less than one month | 0            |
| One month or more, but less than 90 days  | 0            |
| 90 days or more, but less than one year   | 0            |
| One year or longer                        | 8            |
| Client doesn't know                       | 0            |
| Client prefers not to answer              | 0            |
| No Answer                                 | 0            |
| Total:                                    | 8            |

One night or less 📕 Two to six nights 📙 One week or more, but less than one month 📗 One month or more, but less than 90 days 90 days or more, but less than one year 🔃 One year or longer 🔛 Client doesn't know 📕 Client prefers not to answer 🔛 No Answer