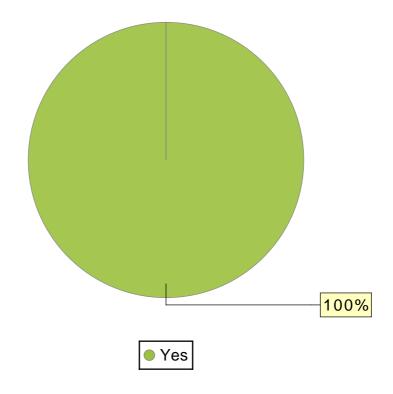

#### Disabled (Adults & HoH) Chart

| Disabled (Adults & HoH)      | # of Clients |
|------------------------------|--------------|
| No                           | 0            |
| Yes                          | 8            |
| Client doesn't know          | 0            |
| Client prefers not to answer | 0            |
| No Answer                    | 0            |
| Total:                       | 8            |