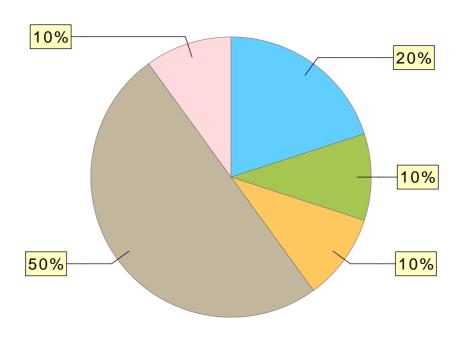

#### Substance Use Disorder Chart

| Substance Use Disorder              | # of Clients |
|-------------------------------------|--------------|
| No                                  | 2            |
| Alcohol use disorder                | 1            |
| Drug use disorder                   | 1            |
| Both alcohol and drug use disorders | 5            |
| Client doesn't know                 | 1            |
| Client prefers not to answer        | 0            |
| No Answer                           | 0            |
| Total:                              | 10           |