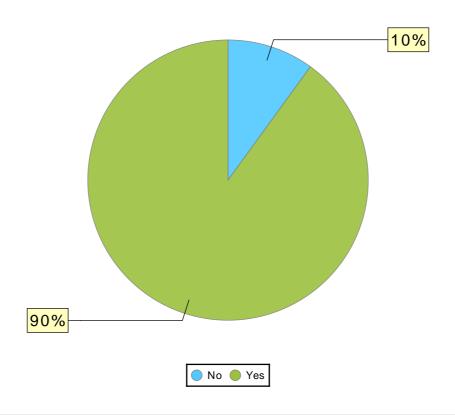

#### **Physical Disability Chart**

| Physical Disability          | # of Clients |
|------------------------------|--------------|
| No                           | 0            |
| Yes                          | 8            |
| Client doesn't know          | 0            |
| Client prefers not to answer | 0            |
| No Answer                    | 0            |
| Total                        | 8            |