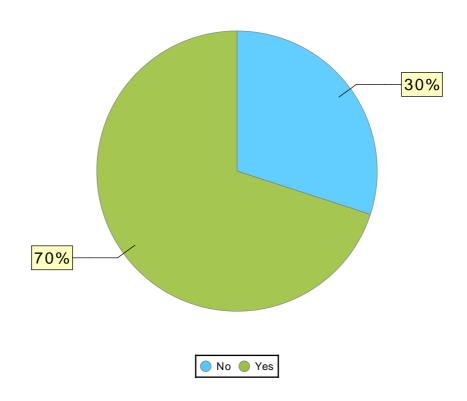

#### Disabled (Adults & HoH) Chart

| Disabled (Adults & HoH)      | # of Clients |
|------------------------------|--------------|
| No                           | 0            |
| Yes                          | 10           |
| Client doesn't know          | 0            |
| Client prefers not to answer | 0            |
| No Answer                    | 0            |
| Total:                       | 10           |