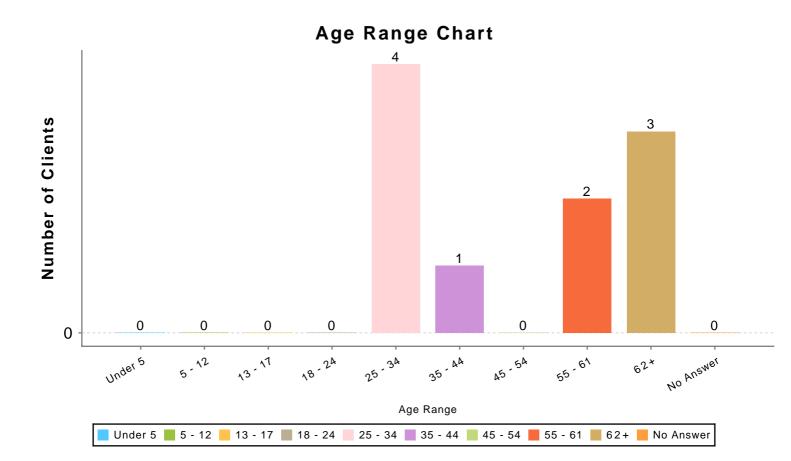

#### **IH - Insight Housing**

Date Range: 01/01/2024 thru 03/31/2024

Veteran: All

Client Project Stays: All active

| Age Range | # of Clients |
|-----------|--------------|
| Under 5   | 0            |
| 5 - 12    | 0            |
| 13 - 17   | 0            |
| 18 - 24   | 0            |
| 25 - 34   | 4            |
| 35 - 44   | 1            |
| 45 - 54   | 0            |
| 55 - 61   | 2            |
| 62+       | 3            |
| No Answer | 0            |
| Total:    | 10           |