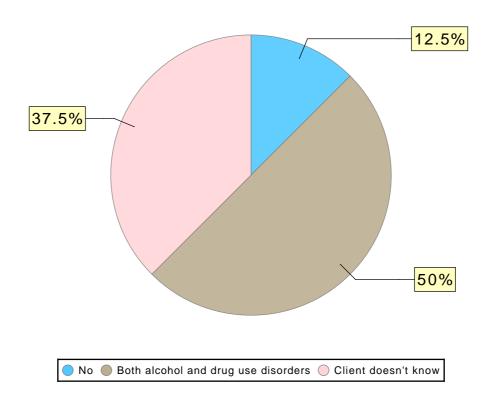

#### Substance Use Disorder Chart

| Substance Use Disorder              | # of Clients |
|-------------------------------------|--------------|
| No                                  | 2            |
| Alcohol use disorder                | 1            |
| Drug use disorder                   | 1            |
| Both alcohol and drug use disorders | 5            |
| Client doesn't know                 | 1            |
| Client prefers not to answer        | 0            |
| No Answer                           | 0            |
| Total:                              | 10           |