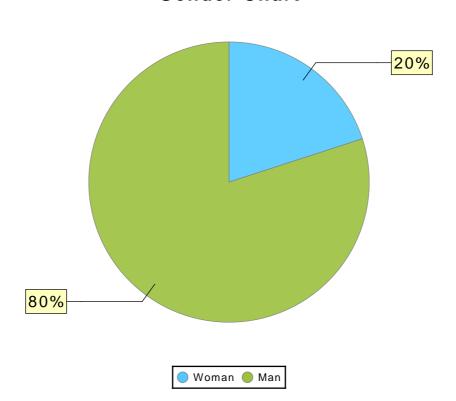

#### **Gender Chart**

| Gender                                                 | # of Clients |
|--------------------------------------------------------|--------------|
| Woman                                                  | 2            |
| Man                                                    | 8            |
| Culturally Specific Identity                           | 0            |
| Transgender                                            | 0            |
| Non-Binary                                             | 0            |
| Questioning                                            | 0            |
| Different Identity                                     | 0            |
| Woman / 1 Other Gender Identity                        | 0            |
| Man / 1 Other Gender Identity                          | 0            |
| Culturally Specific Identity / 1 Other Gender Identity | 0            |
| Transgender / 1 Other Gender Identity                  | 0            |
| Non-Binary / 1 Other Gender Identity                   | 0            |
| Questioning / Different Identity                       | 0            |
| More than 2 Gender Identities                          | 0            |
| Client doesn't know                                    | 0            |
| Client prefers not to answer                           | 0            |
| No Answer                                              | 0            |