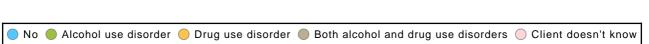

#### **HIV/AIDS Chart**

| HIV/AIDS                     | # of Clients |
|------------------------------|--------------|
| No                           | 6            |
| Yes                          | 1            |
| Client doesn't know          | 1            |
| Client prefers not to answer | 1            |
| No Answer                    | 1            |
| Total:                       | 10           |