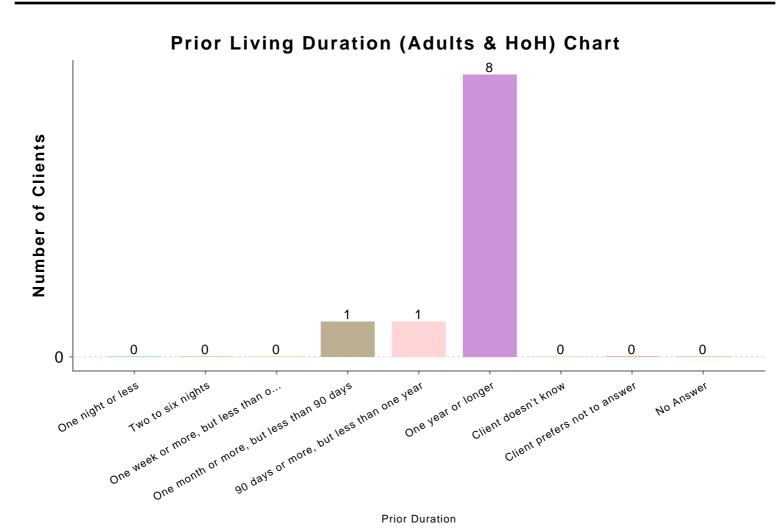

#### Prior Living Situation (Adults & HoH) Chart

Prior Residence

**Prior Living Situation (Adults & HoH)** 

| Prior Living Duration (Adults & HoH)      | # of Clients |
|-------------------------------------------|--------------|
| One night or less                         | 0            |
| Two to six nights                         | 0            |
| One week or more, but less than one month | 0            |
| One month or more, but less than 90 days  | 1            |
| 90 days or more, but less than one year   | 1            |
| One year or longer                        | 8            |
| Client doesn't know                       | 0            |
| Client prefers not to answer              | 0            |
| No Answer                                 | 0            |
| Total:                                    | 10           |