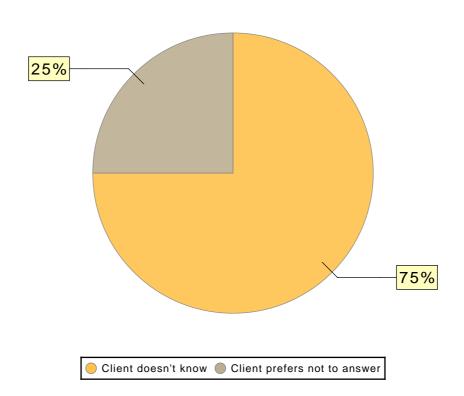

#### **HIV/AIDS Chart**

| HIV/AIDS                     | # of Clients |
|------------------------------|--------------|
| No                           | 6            |
| Yes                          | 1            |
| Client doesn't know          | 1            |
| Client prefers not to answer | 1            |
| No Answer                    | 1            |
| Total:                       | 10           |