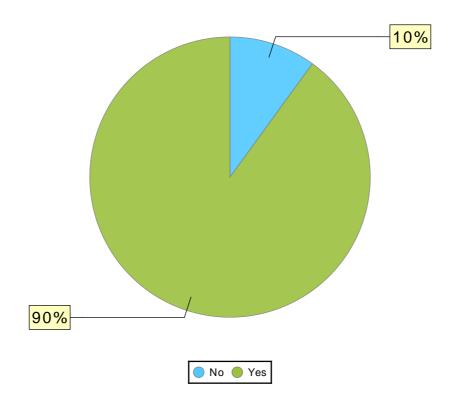

#### Disabled (Adults & HoH) Chart

| Disabled (Adults & HoH)      | # of Clients |
|------------------------------|--------------|
| No                           | 0            |
| Yes                          | 10           |
| Client doesn't know          | 0            |
| Client prefers not to answer | 0            |
| No Answer                    | 0            |
| Total:                       | 10           |