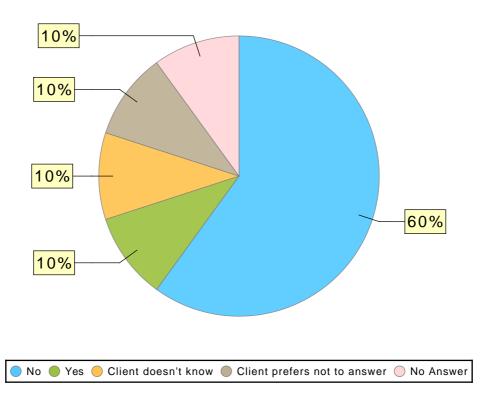

#### **HIV/AIDS Chart**

| HIV/AIDS                     | # of Clients |
|------------------------------|--------------|
| No                           | 6            |
| Yes                          | 1            |
| Client doesn't know          | 1            |
| Client prefers not to answer | 1            |
| No Answer                    | 1            |
| Total:                       | 10           |