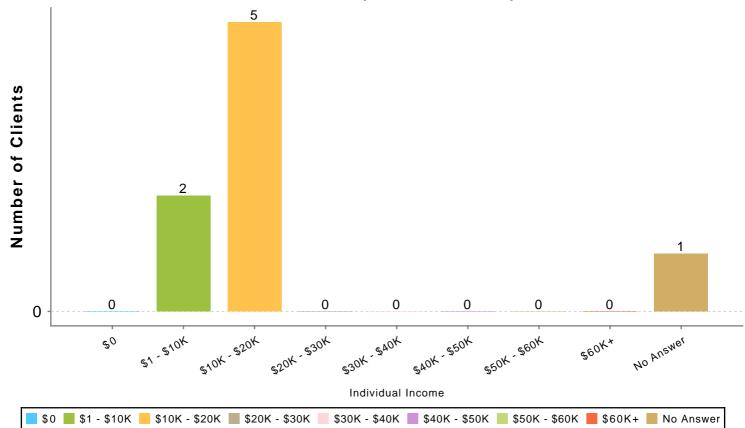

#### Individual Income (Adults & HoH) Chart

| Individual Income (Adults & HoH) |        | # of Clients |
|----------------------------------|--------|--------------|
| \$0                              |        | 0            |
| \$1 - \$10K                      |        | 2            |
| \$10K - \$20K                    |        | 5            |
| \$20K - \$30K                    |        | 0            |
| \$30K - \$40K                    |        | 0            |
| \$40K - \$50K                    |        | 0            |
| \$50K - \$60K                    |        | 0            |
| \$60K+                           |        | 0            |
| No Answer                        |        | 1            |
|                                  | Total: | 8            |