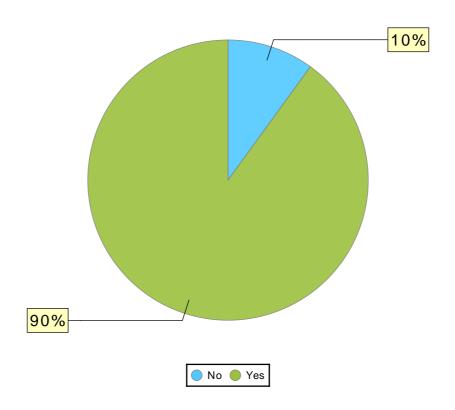

#### Disabled (Adults & HoH) Chart

| Disabled (Adults & HoH)      | # of Clients |
|------------------------------|--------------|
| No                           | 0            |
| Yes                          | 8            |
| Client doesn't know          | 0            |
| Client prefers not to answer | 0            |
| No Answer                    | 0            |
| Total:                       | 8            |