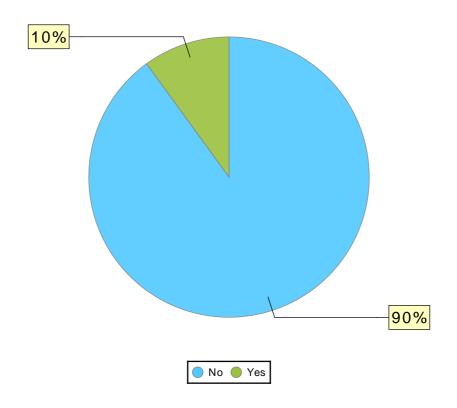

## **IH - Insight Housing**

Date Range: 01/01/2024 thru 03/31/2024

Veteran: All

Client Project Stays: All active

| Prior Living Situation (Adults & HoH)                                                                                         | # of Clients |
|-------------------------------------------------------------------------------------------------------------------------------|--------------|
| Place not meant for habitation (e.g., a vehicle, an abandoned building, bus/train/subway station/airport or anywhere outside) | 4            |
| Emergency shelter, including hotel or motel paid for with emergency shelter voucher, Host Home shelter                        | 5            |
| Safe Haven                                                                                                                    | 1            |
| Foster care home or foster care group home                                                                                    | 0            |
| Hospital or other residential non-psychiatric medical facility                                                                | 0            |
| Jail, prison, or juvenile detention facility                                                                                  | 0            |
| Long-term care facility or nursing home                                                                                       | 0            |
| Psychiatric hospital or other psychiatric facility                                                                            | 0            |
| Substance abuse treatment facility or detox center                                                                            | 0            |
| Transitional housing for homeless persons (including homeless youth)                                                          | 0            |
| Residential project or halfway house with no homeless criteria                                                                | 0            |
| Hotel or motel paid for without emergency shelter voucher                                                                     | 0            |
| Host Home (non-crisis)                                                                                                        | 0            |
| Staying or living in a friends room, apartment, or house                                                                      | 0            |
| Staying or living in a family members room, apartment, or house                                                               | 0            |
| Rental by client, no ongoing housing subsidy                                                                                  | 0            |
| Rental by client, with ongoing housing subsidy                                                                                | 0            |
| Owned by client, with ongoing housing subsidy                                                                                 | 0            |
| Owned by client, no ongoing housing subsidy                                                                                   | 0            |
| Client doesn't know                                                                                                           | 0            |
| Client prefers not to answer                                                                                                  | 0            |
| No Answer                                                                                                                     | 0            |
| Interim Housing (RETIRED)                                                                                                     | 0            |
| Rental by client, with GPD TIP housing subsidy (RETIRED)                                                                      | 0            |
| Rental by client, with VASH housing subsidy (RETIRED)                                                                         | 0            |
| Permanent housing (other than RRH) for formerly homeless persons (RETIRED)                                                    | 0            |
| Rental by client, with RRH or equivalent subsidy (RETIRED)                                                                    | 0            |
| Rental by client, with HCV voucher (tenant or project based) (RETIRED)                                                        | 0            |
| Rental by client in a public housing unit (RETIRED)                                                                           | 0            |
| Rental by client, with other ongoing housing subsidy (RETIRED)                                                                | 0            |
| Total:                                                                                                                        | 10           |