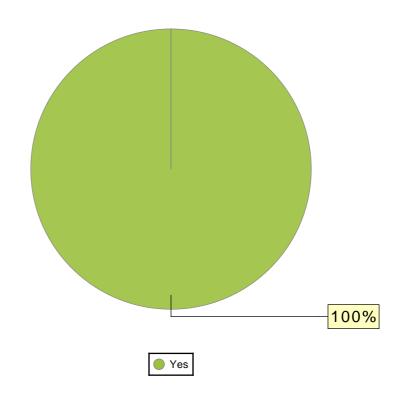

#### Disabled (Adults & HoH) Chart

| Disabled (Adults & HoH)      | # of Clients |
|------------------------------|--------------|
| No                           | 0            |
| Yes                          | 10           |
| Client doesn't know          | 0            |
| Client prefers not to answer | 0            |
| No Answer                    | 0            |
| Total:                       | 10           |