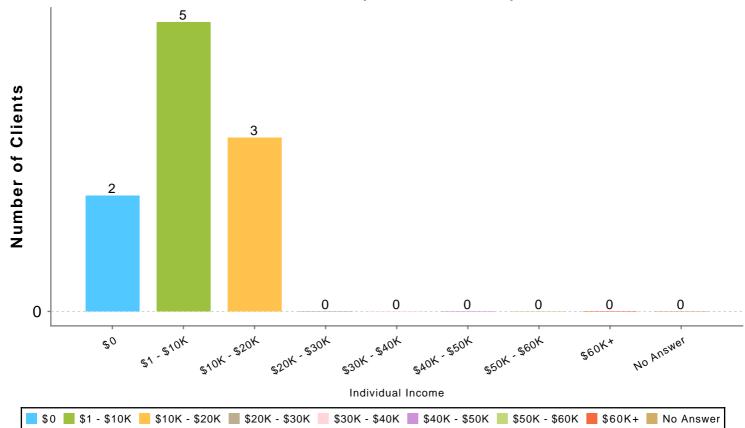

#### Individual Income (Adults & HoH) Chart

| Individual Income (Adults & HoH) | # of Clients |
|----------------------------------|--------------|
| \$0                              | 2            |
| \$1 - \$10K                      | 5            |
| \$10K - \$20K                    | 3            |
| \$20K - \$30K                    | 0            |
| \$30K - \$40K                    | 0            |
| \$40K - \$50K                    | 0            |
| \$50K - \$60K                    | 0            |
| \$60K+                           | 0            |
| No Answer                        | 0            |
| Total:                           | 10           |