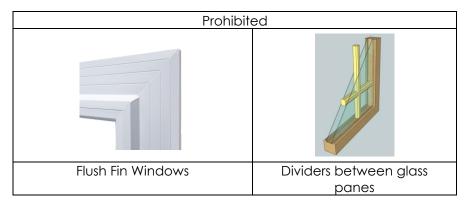

#### **Planning & Zoning Approval Required**

Window replacement applications will be reviewed by Planning Staff for architectural compatibility along with window specifications such as window materials, grid style, operating type, trim style, location, and recessed glazing. Note that simulated divided lights with grids between the panes of glass and windows with attached exterior fins as trimwork are disallowed. Vinyl retrofit windows are highly discouraged. Window replacement applications may be forwarded to the Planning & Zoning Commission for review at staff's discretion.