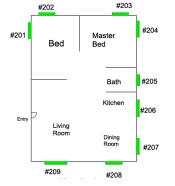

51"

Egress dimensions for all bedroom windows

#### Examples of site map and Spec Sheet/Window Description

203 Master

|   |     |                | 47-1/2"               | 53"               |
|---|-----|----------------|-----------------------|-------------------|
| 2 | 204 | Master Bedroom | 35"<br><b>35-1/2"</b> | 53"<br><b>53"</b> |