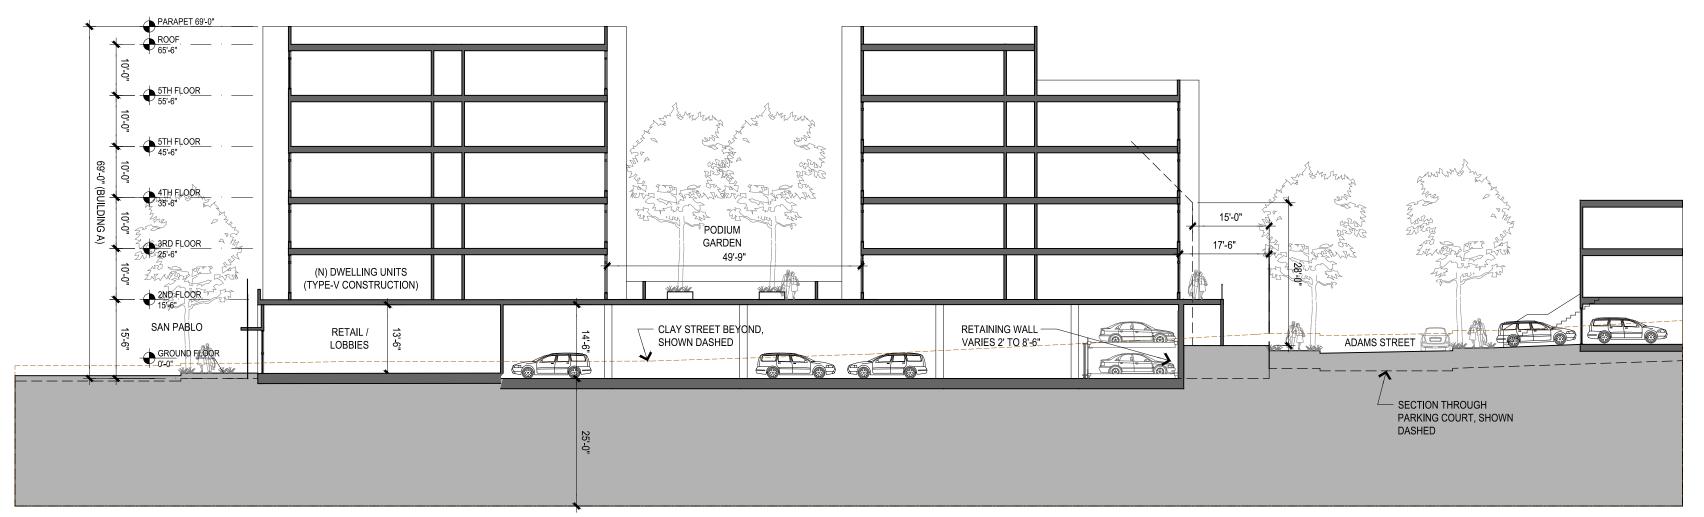

#### SECTION THROUGH BUILDING A LOOKING SOUTH

1"=40'-0" @ 11x17

1"=20'-0" @ 24x36