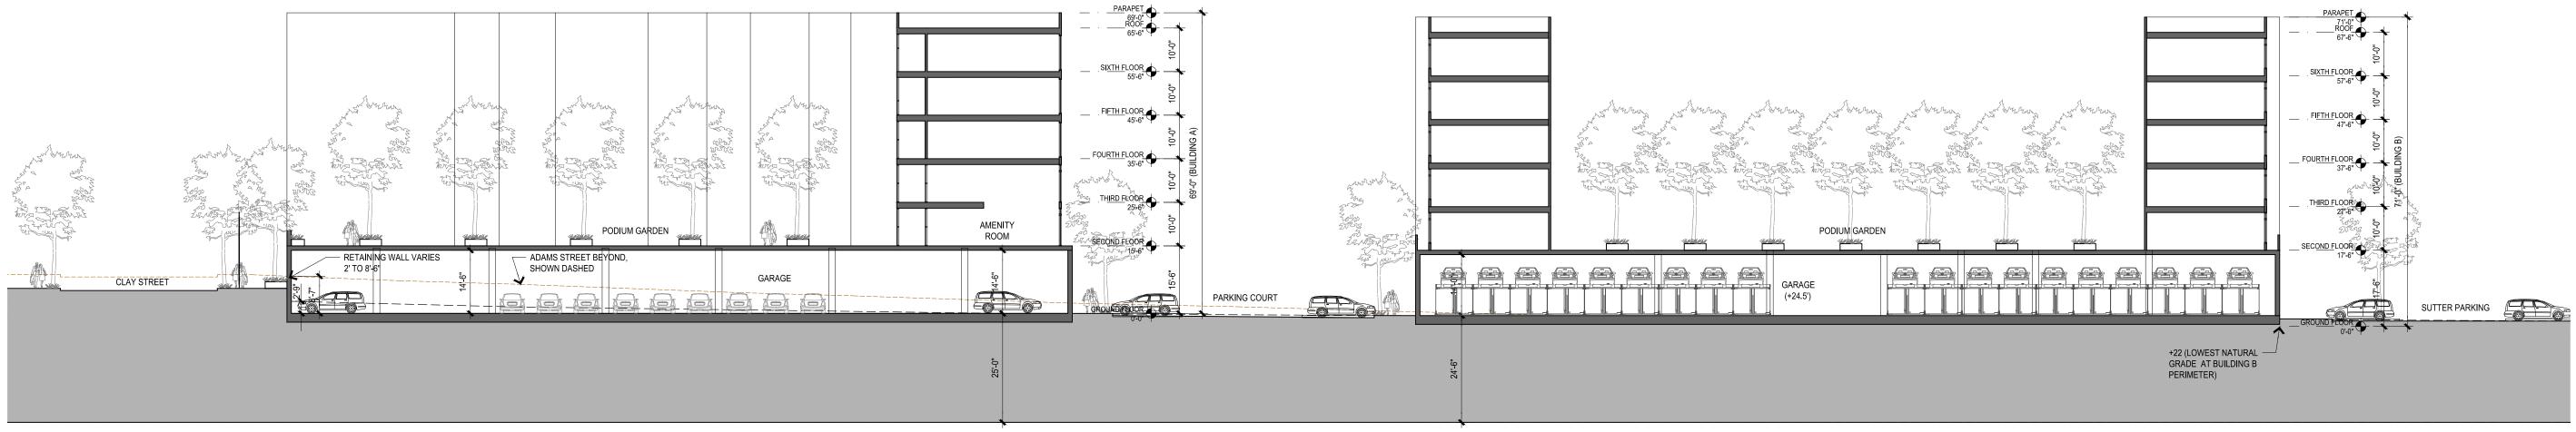

JOB: **2026** 

SHEET

**BUILDING SECTIONS** 

**A4.1** 

1 LONGITUDINAL SECTION LOOKING WEST TOWARDS ADAMS STREET

METAL PANEL, PTD.

BRICK VENEER

INTEGRAL COLOR STUCCO WITH HARD TROWEL FINISH