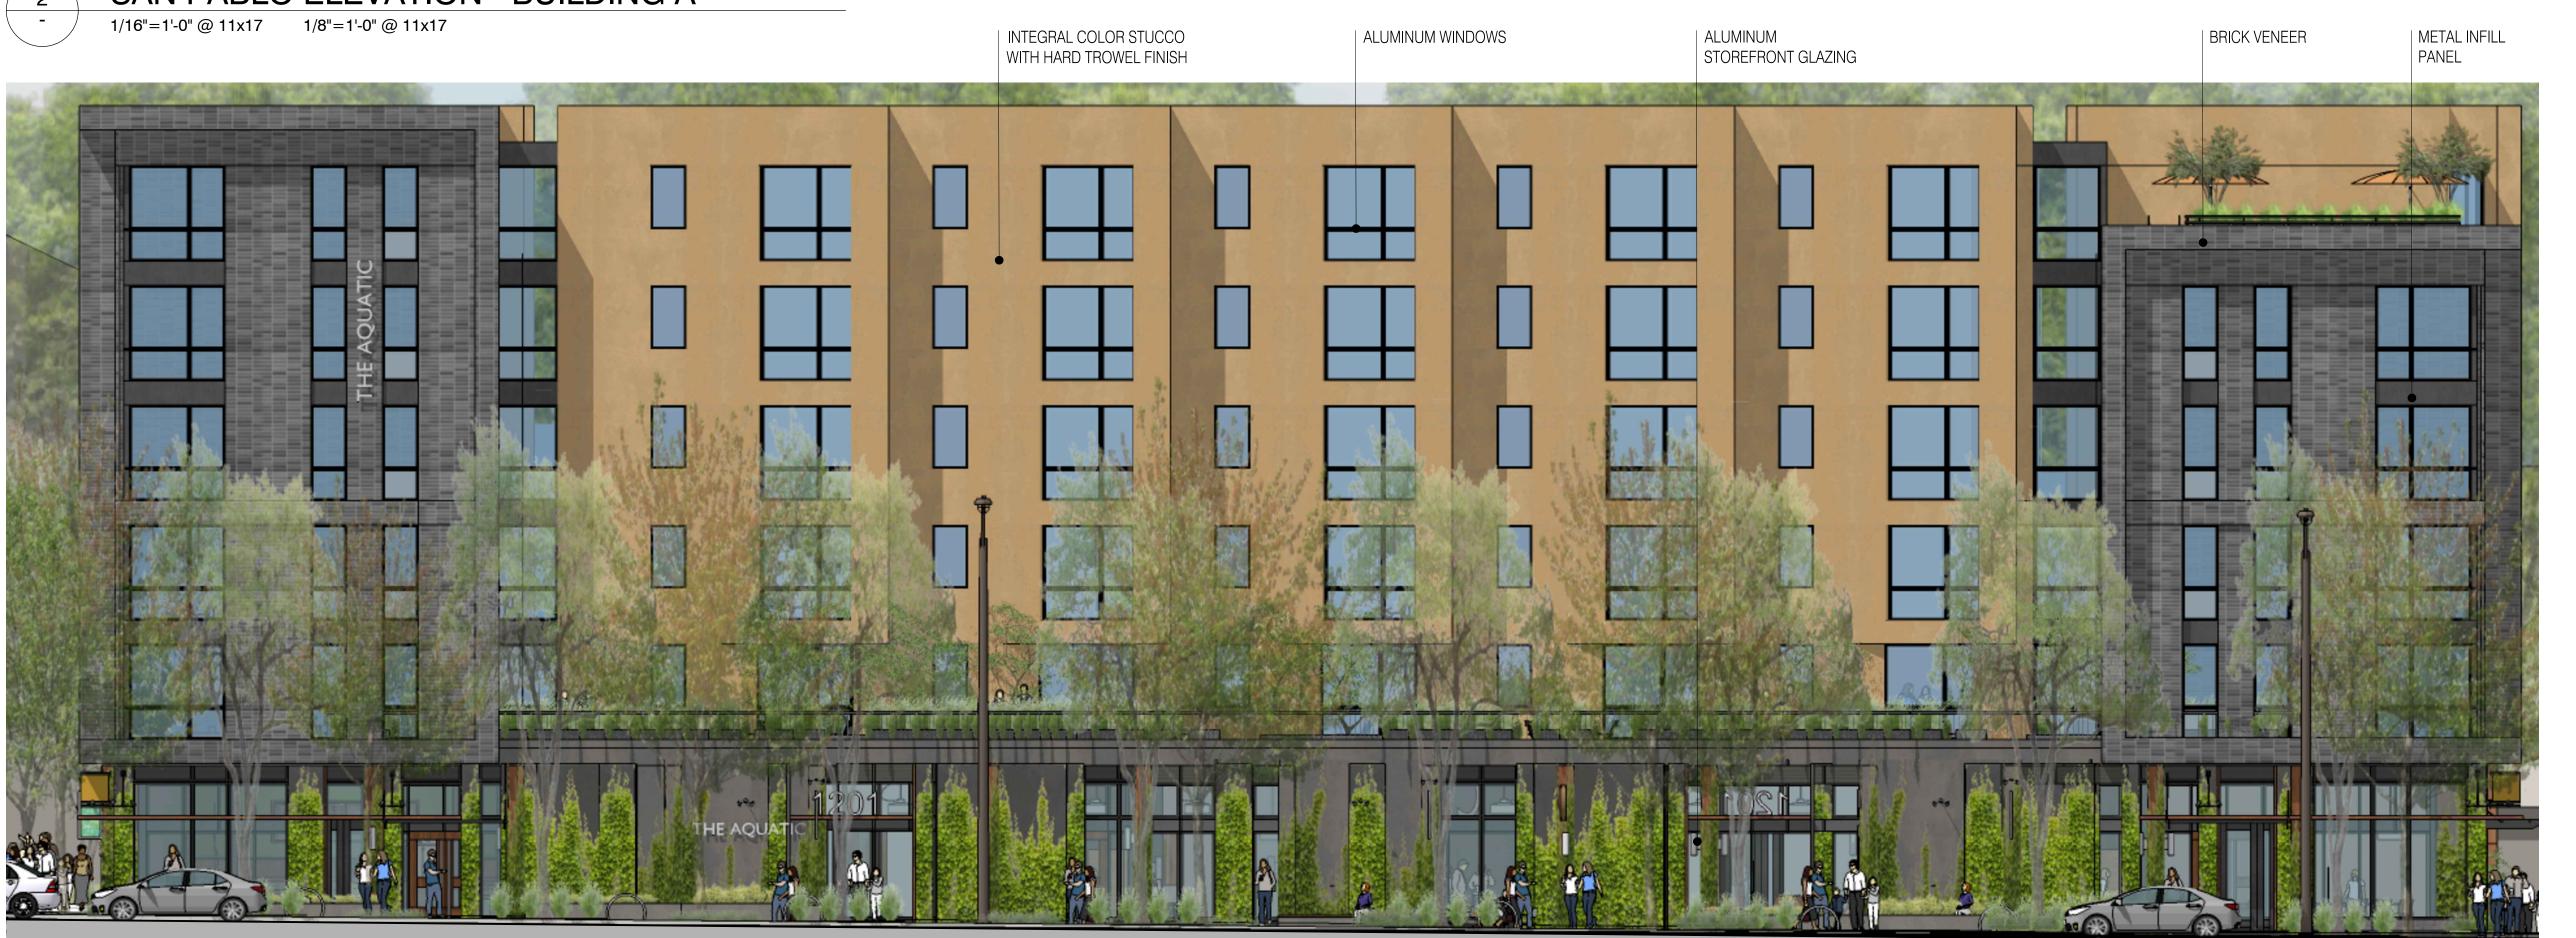

CT AND MAY NOT BE DUPLICATED, USED OR DISCLOSED WITHOUT WRITTEN CONSENT OF TRACHTENBERG ARCHITECTS.

JOB: **2026** 

SHEET

**BUILDING SECTIONS** 

**A4.1** 

1 LONGITUDINAL SECTION LOOKING WEST TOWARDS ADAMS STREET







METAL PANEL, PTD.



BRICK VENEER



INTEGRAL COLOR STUCCO WITH HARD TROWEL FINISH

### ALBANY MIXED-USE

540 San Pablo Ave. Albany, CA 94706

03.01.2021 STUDY SESSION REVISIONS

01.14.2021 STUDY SESSION

METAL PANEL, PTD.



BRICK VENEER



INTEGRAL COLOR STUCCO WITH HARD TROWEL FINISH

ALL DRAWINGS AND WRITTEN MATERIAL APPEARING HEREIN CONSTITUTE ORIGINAL AND UNPUBLISHED WORK OF THE ARCHITECT AND MAY NOT BE DUPLICATED, USED OR DISCLOSED WITHOUT WRITTEN CONSENT OF TRACHTENBERG ARCHITECTS.

JOB: **2026** 

SHEET:

MATERIAL BOARD

MAT

# SAN PABLO ELEVATION - BUILDING A



SAN PABLO ELEVATION - BUILDING B