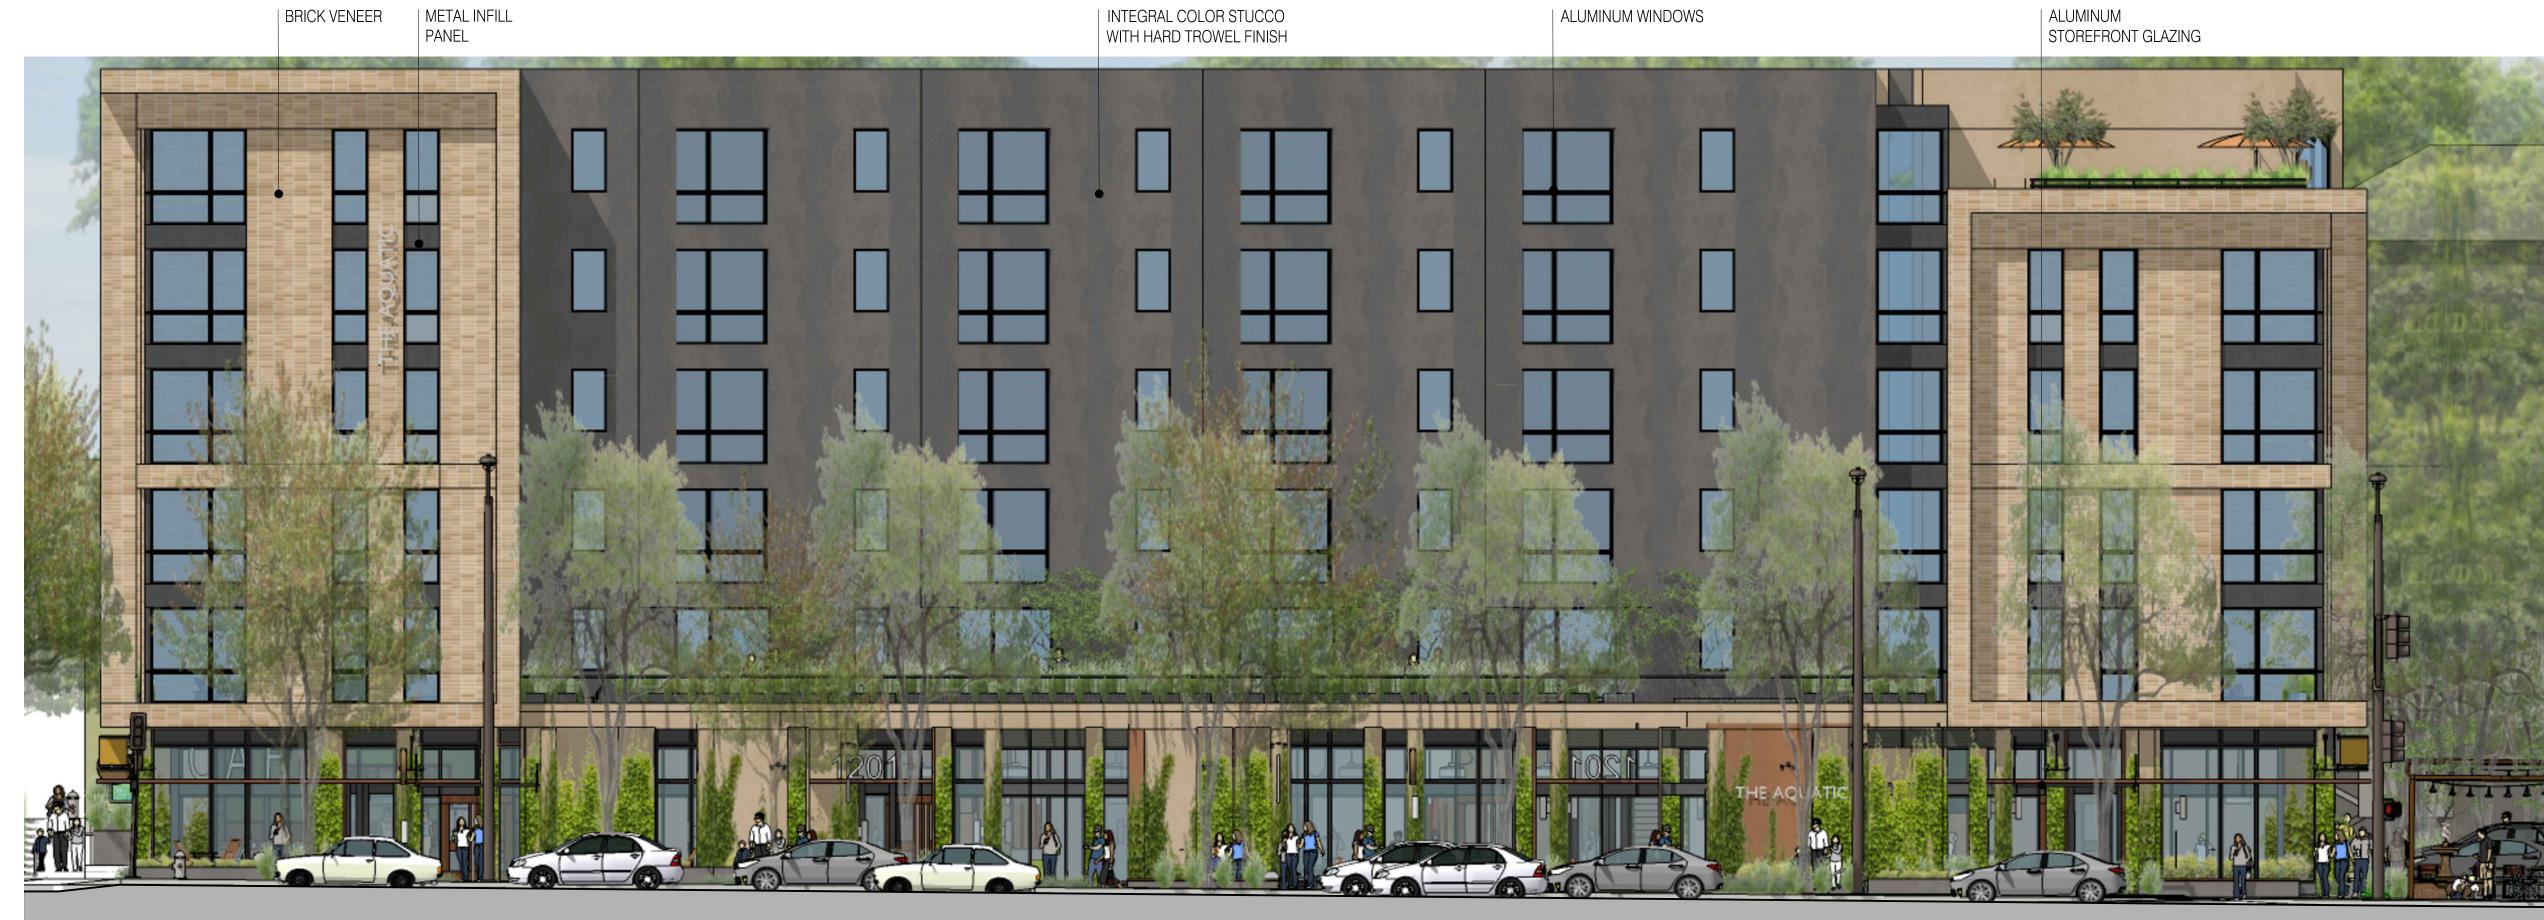

# SAN PABLO ELEVATION - BUILDING A

SAN PABLO ELEVATION - BUILDING B

JOB: **2026** 

SHEET

**BUILDING SECTIONS** 

**A4.1** 

1 LONGITUDINAL SECTION LOOKING WEST TOWARDS ADAMS STREET

METAL PANEL, PTD.

BRICK VENEER

INTEGRAL COLOR STUCCO WITH HARD TROWEL FINISH